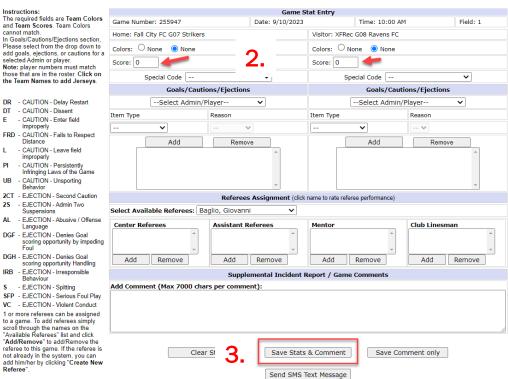

### LEAGUE WASHINGTON ENTERING SCORES

Step 2 – 1. Click the box next to your team. A pop up will appear. 2. Score the game for each team. 3. Click Save Stats & Comment

# After the game is scored allow 15 minutes to show on the public side.