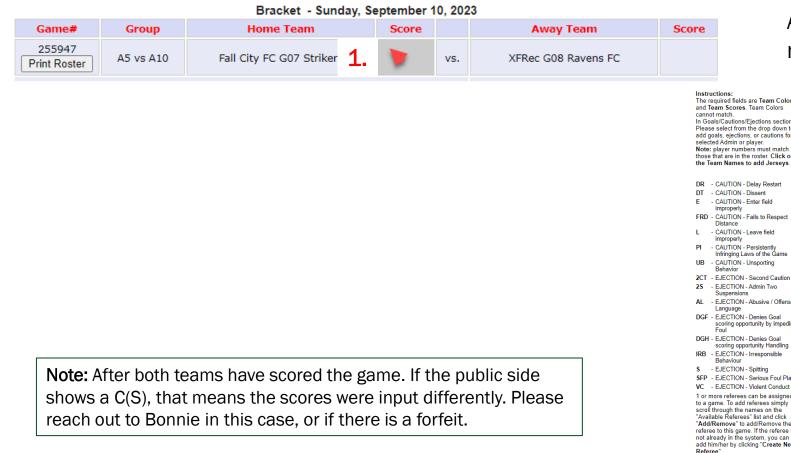

### LEAGUE WASHINGTON SCORE REPORTING IN SPORTSCONNECT

Each Team is expected to report the match score in SportsConnect. Here's how:

Step 1 – Once logged in. Go to 1.Teams > 2.Tournament & Schedule Apps. > 3.Schedules/ Game Scoring

### LEAGUE WASHINGTON ENTERING SCORES

Step 2 – 1. Click the box next to your team. A pop up will appear. 2. Score the game for each team. 3. Click Save Stats & Comment