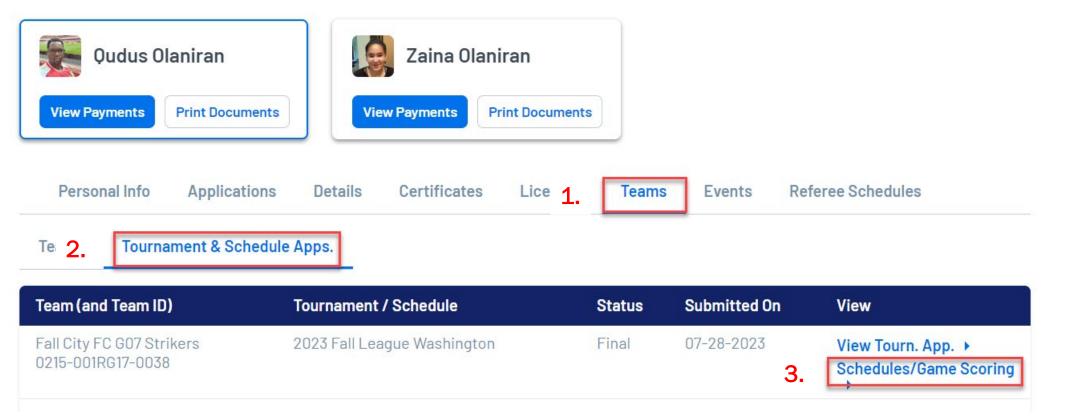

#### How to print a Matchday Report SportsConnect

Once logged in to SportsConnect, click through the following buttons 1.Teams > 2.Tournament & Schedule Apps. > 3. Schedules/Game Scoring > 4. Print Roster