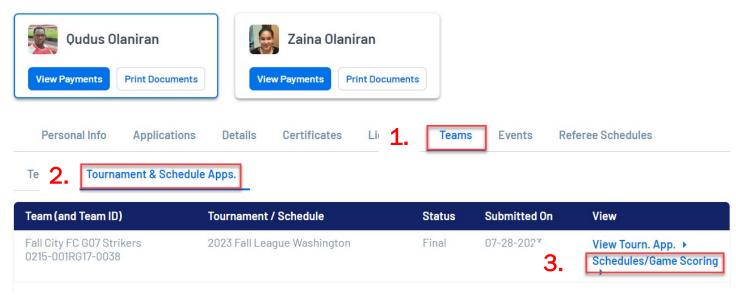

### LEAGUE WASHINGTON SCORE REPORTING IN SPORTSCONNECT

Each Team is expected to report the match score in SportsConnect. Here's how:

Step 1 – Once logged in. Go to 1.Teams > 2.Tournament & Schedule Apps. > 3.Schedules/ Game Scoring

### LEAGUE WASHINGTON ENTERING SCORES

Step 2 – 1. Click the box next to your team. A pop up will appear. 2. Score the game for each team. 3. Click Save Stats & Comment