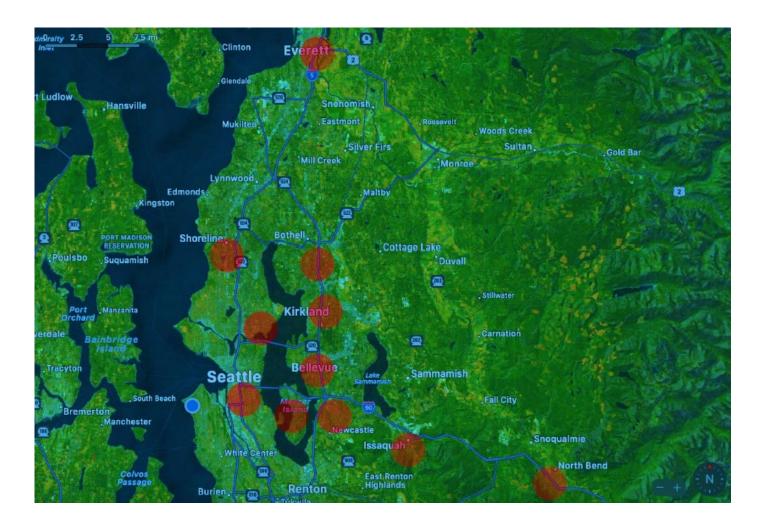

# Where might League Washington participants expect to play?

To the right, please find the geographical region covered by League Washington participants. Field locations to be determined by home team with consideration for travel by opposing team.