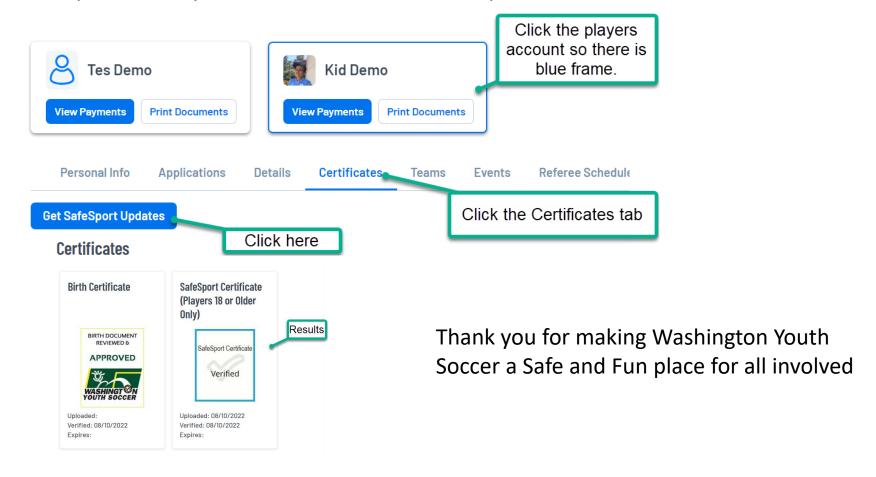

# Yea!!! You finished the course

- Course Certificate will populate into the players account with in 24 hours.
- The parent can also log back in WA State "My Account" and go to the players account and click "Get SafeSport Updates" to expedite the synchronization between the 2 platforms