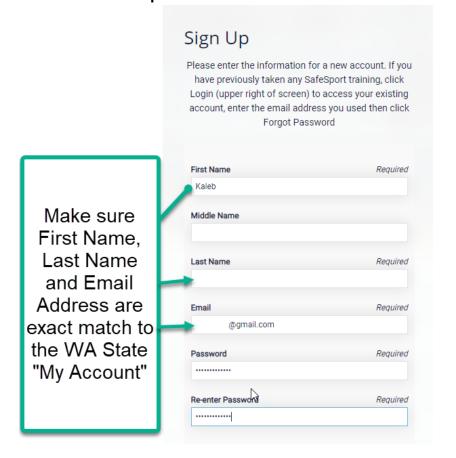

## SafeSport Course: LINK

\*if you do not use this link, you will be requested to pay \$20 to complete the SafeSport Course

When registering: The players First, Last Name, Date of Birth must be an EXACT match to the WYS Club registration otherwise the training course certificate will not synchronize between the 2 platforms.