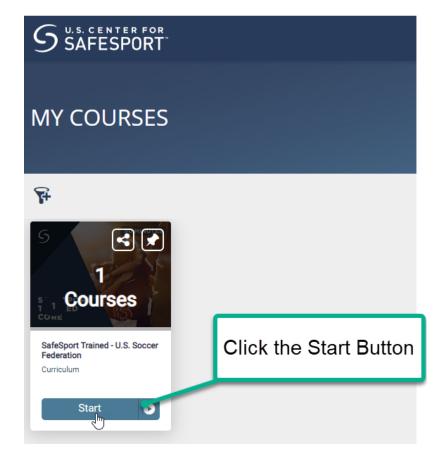

Write down your password just in case you cannot complete the full 90 min SafeSport course at once. The
course will save your progress.

- Make sure you take SafeSport Trained U.S. Soccer Federation course
- If course video will not start check your pop-up blockers and cookies to allow SafeSport.