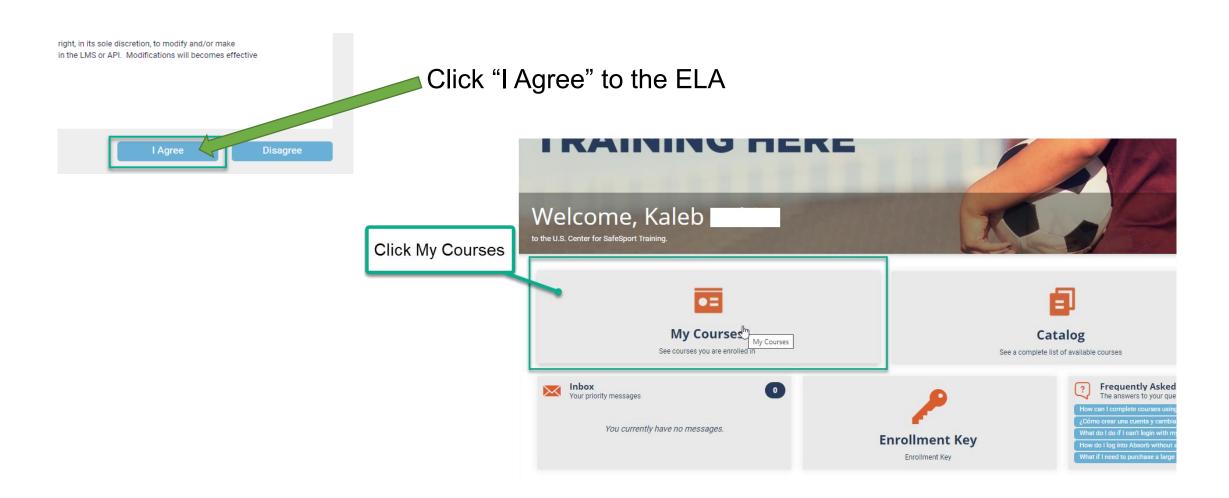

Write down your password just in case you cannot complete the full 90 min SafeSport course at once. The
course will save your progress.

- Make sure you take SafeSport Trained U.S. Soccer Federation course
- If course video will not start check your pop-up blockers and cookies to allow SafeSport.