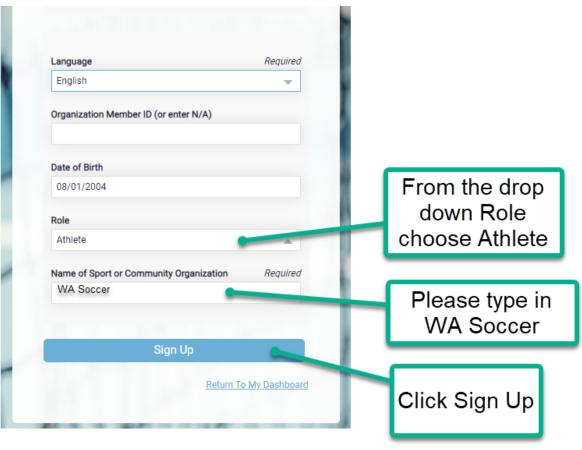

## SafeSport Course: LINK

\*if you do not use this link, you will be requested to pay \$20 to complete the SafeSport Course

When registering: The players First, Last Name, Date of Birth must be an EXACT match to the WYS Club registration otherwise the training course certificate will not synchronize between the 2 platforms.

Write down your password just in case you cannot complete the full 90 min SafeSport course at once. The
course will save your progress.

- Make sure you take SafeSport Trained U.S. Soccer Federation course
- If course video will not start check your pop-up blockers and cookies to allow SafeSport.