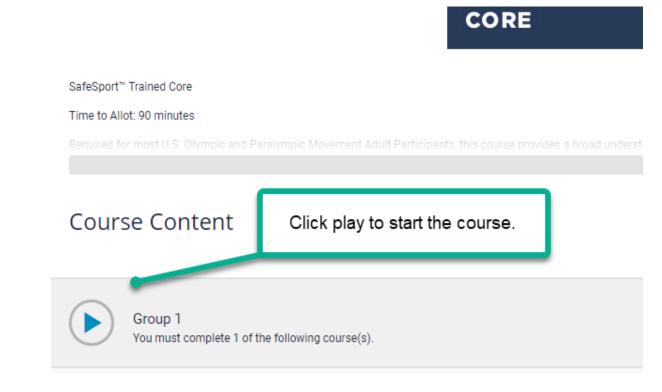

Write down your password just in case you cannot complete the full 90 min SafeSport course at once. The
course will save your progress.

- Make sure you take SafeSport Trained U.S. Soccer Federation course
- If course video will not start check your pop-up blockers and cookies to allow SafeSport.