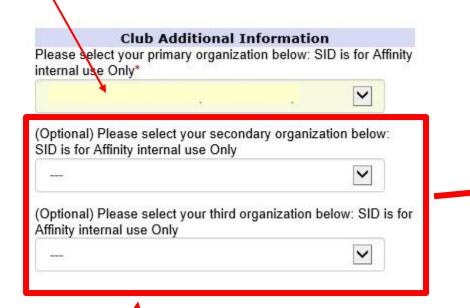

**Important Note:** 

tion

**DO NOT** use the 2<sup>nd</sup> and 3<sup>rd</sup> dropdowns if you ONLY coach in 1 club – choosing additional clubs charges the clubs for the background check.

If you do coach or volunteer in more than 1 club add the secondary and/or third org, you participate with.