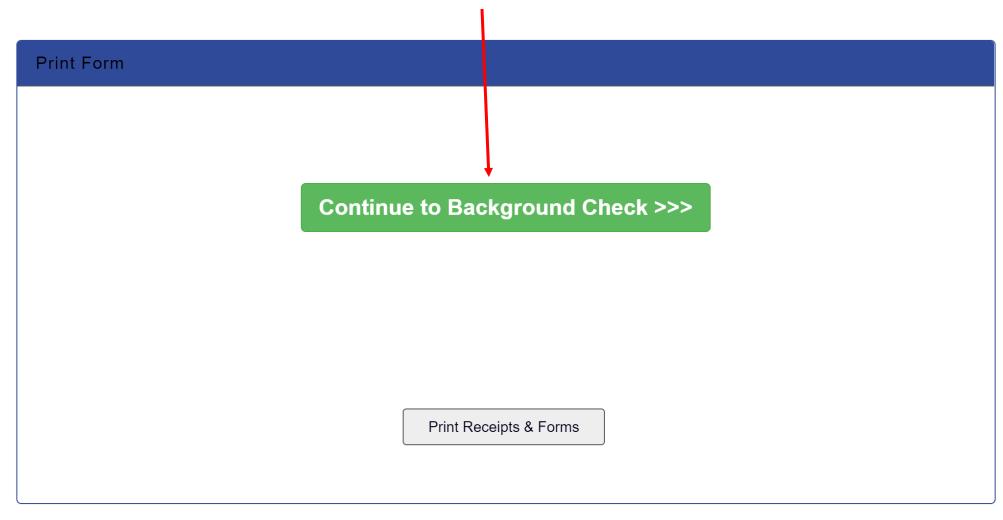

| 2539441608                        |                       |                  |     |
| 17.0                                        | Email Address*                    |                       |                  |     |
| If you would like to<br>members please clic |                                   | tonyouthsoccer.org    |                  |     |



**Important Note:** 

tion

**DO NOT** use the 2<sup>nd</sup> and 3<sup>rd</sup> dropdowns if you ONLY coach in 1 club – choosing additional clubs charges the clubs for the background check.

If you do coach or volunteer in more than 1 club add the secondary and/or third org, you participate with.



## 11. READ AND ACCEPT ALL ELECTRONIC LEGAL AGREEMENTS (ELA'S)



9/16/2022 18

# 15. Click Continue to Background Check



#### 16. Enter your social security number

#### If you DO NOT have an SSN contact your club registrar

If an incorrect SSN is entered, you will be contacted to provide accurate information.

#### **Background Checking**