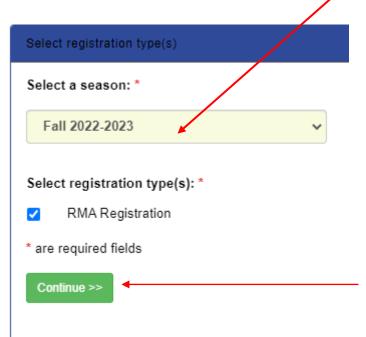

# **BGC Portal Website: LINK**

Login with your email or Username or Create New Account

- 2. Select the correct season from the dropdown menu that you will be coaching/volunteering in If you do not know the season, ask your registrar if you select the incorrect season your registrar will not be able to see your RMA.
- 3. Click Continue