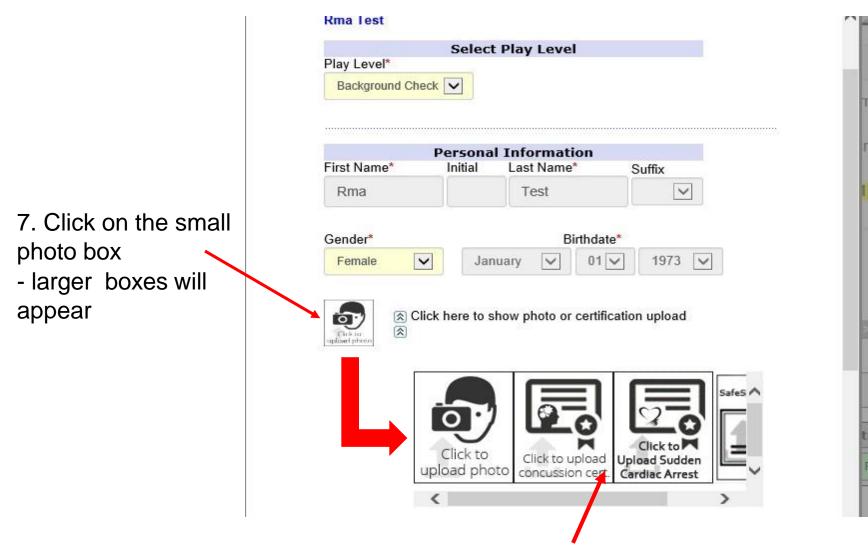

Please back out and login with your UN and PW. (You can not use a spouses UN and PW, you must have your own)

6. Select Background Check from the dropdown

9/16/2022 13

In the larger boxes - the 2<sup>nd</sup>, 3<sup>rd</sup> and 4<sup>th</sup> box, should have images of your course training verifications. Please contact Dan Rubin <a href="DanR@WashingtonYouthSoccer.Org">DanR@WashingtonYouthSoccer.Org</a> for assistance.