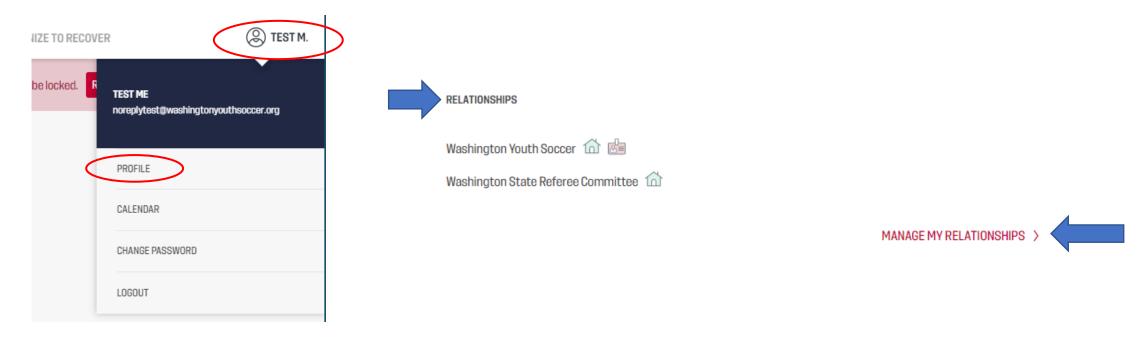

## If you are a returning Coach/Volunteer

- \*If you are a new coach/vol go to page 8
- -Go to your profile in the upper right corner
- -Click on Profile

You can view your certificate status and/or expiration status, resume trainings and update profile information