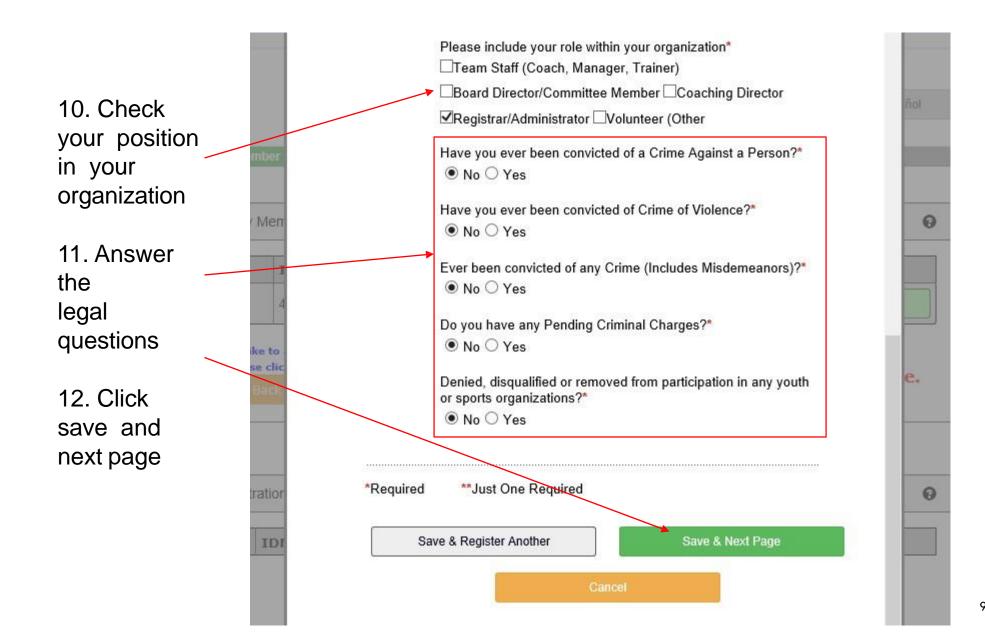

| Work Phone**                      | Fax                   |                  |     |
| Rma Test 4                                  | 2539441608                        |                       |                  |     |
| 17.0                                        | Email Address*                    |                       |                  |     |
| If you would like to<br>members please clic |                                   | tonyouthsoccer.org    |                  |     |



**Important Note:** 

tion

**DO NOT** use the 2<sup>nd</sup> and 3<sup>rd</sup> dropdowns if you ONLY coach in 1 club – choosing additional clubs charges the clubs for the background check.

If you do coach or volunteer in more than 1 club add the secondary and/or third org, you participate with.



## 11. READ AND ACCEPT ALL ELECTRONIC LEGAL AGREEMENTS (ELA'S)



9/16/2022 18

# 15. Click Continue to Background Check



#### 16. Enter your social security number

#### If you DO NOT have an SSN contact your club registrar

If an incorrect SSN is entered, you will be contacted to provide accurate information.

#### **Background Checking**