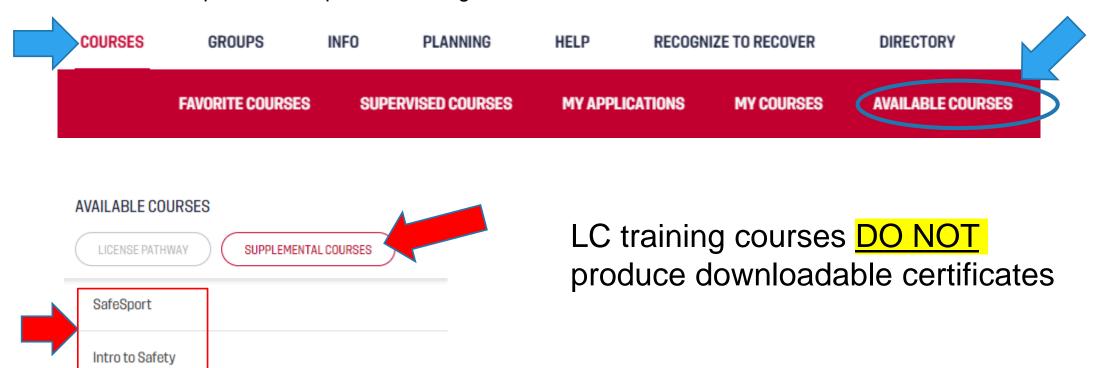

### Place your cursor on Courses

- Click on Available Courses
- Supplemental Courses

Choose which course you want to take by clicking on either SafeSport or Intro to Safety \*Both courses are required to complete the background check