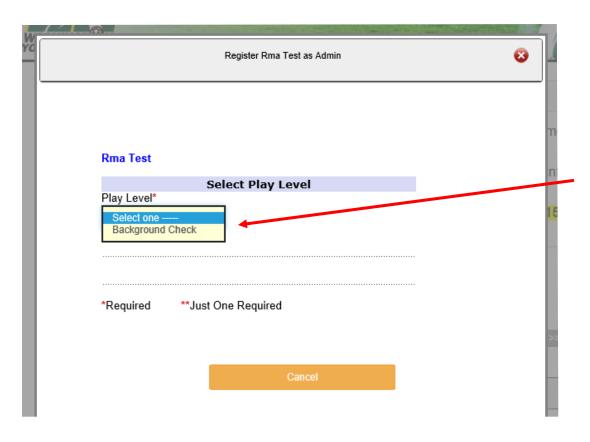

## 5. Click Register as Coach/Admin

If you have more than 1 profile listed – call customer support before you continue to have your profiles merged.

If "Register as Coach/Admin" does not have the green button behind your name, then you are logged into the incorrect profile and will not be able to complete a background check under your name.

Please back out and login with your UN and PW. (You can not use a spouses UN and PW, you must have your own)

6. Select Background Check from the dropdown

9/16/2022 13

In the larger boxes - the 2<sup>nd</sup>, 3<sup>rd</sup> and 4<sup>th</sup> box, should have images of your course training verifications. Please contact Dan Rubin <a href="DanR@WashingtonYouthSoccer.Org">DanR@WashingtonYouthSoccer.Org</a> for assistance.