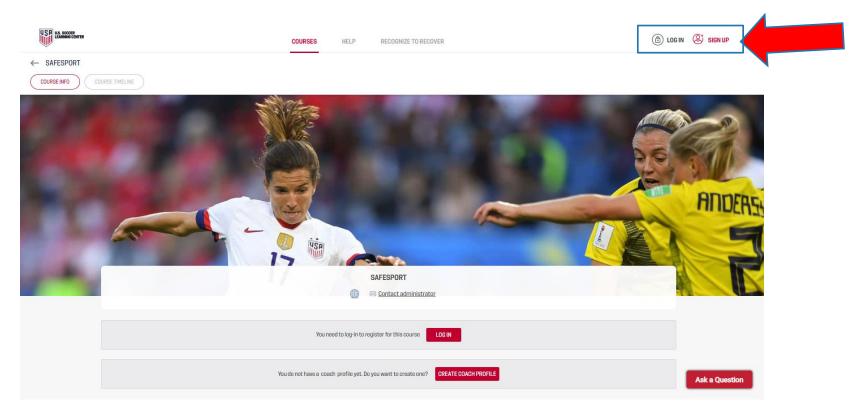

# US Soccer Learning Center Link: <a href="https://learning.ussoccer.com/coach">https://learning.ussoccer.com/coach</a>

Note: The US Soccer LC provides Coaching Education courses and tools and can be used as a resource by all coaches that are interested in improving the game.

Login or Sign Up for a coach's profile regardless of your role

If you just SIGNED UP, you will be required to verify your email address.