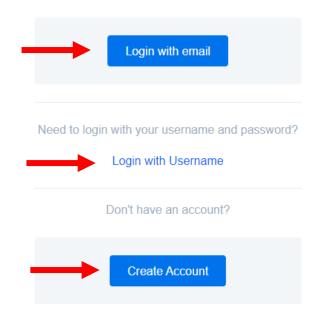

# **BGC Portal Website: LINK**

Login with your email or Username or Create New Account

- 2. Select the correct season from the dropdown menu that you will be coaching/volunteering in If you do not know the season, ask your registrar if you select the incorrect season your registrar will not be able to see your RMA.
- 3. Click Continue

<sup>\*</sup>If you have tried to reset your password and are having issues contact Affinity Customer Support 888-213-3999