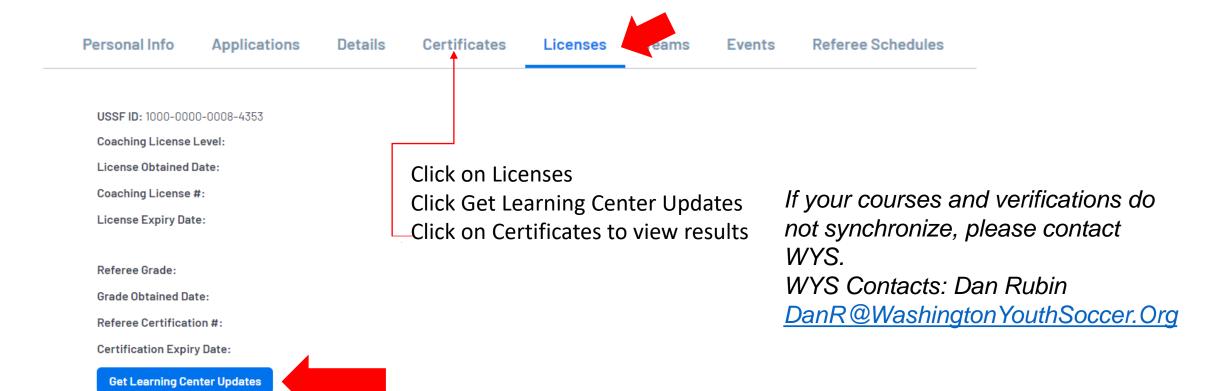

Please back out and login with your UN and PW. (You can not use a spouses UN and PW, you must have your own)

6. Select Background Check from the dropdown

9/16/2022 13

In the larger boxes - the 2<sup>nd</sup>, 3<sup>rd</sup> and 4<sup>th</sup> box, should have images of your course training verifications. Please contact Dan Rubin <a href="DanR@WashingtonYouthSoccer.Org">DanR@WashingtonYouthSoccer.Org</a> for assistance.