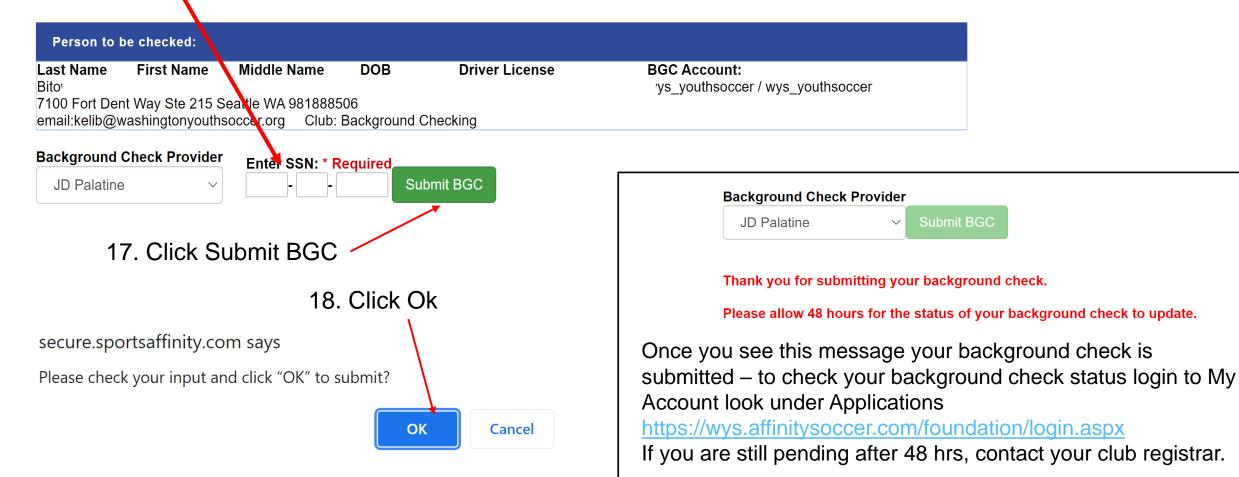

#### 16. Enter your social security number

#### If you DO NOT have an SSN contact your club registrar

If an incorrect SSN is entered, you will be contacted to provide accurate information.