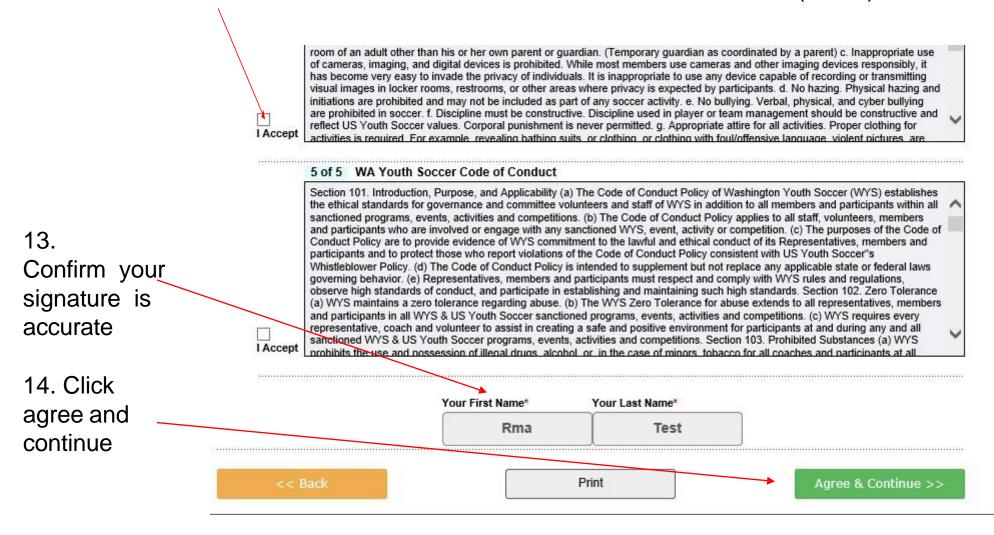

|                  |     |
| Rma Test 4                                  | 2539441608                        |                       |                  |     |
| 17.0                                        | Email Address*                    |                       |                  |     |
| If you would like to<br>members please clic |                                   | tonyouthsoccer.org    |                  |     |



**Important Note:** 

tion

**DO NOT** use the 2<sup>nd</sup> and 3<sup>rd</sup> dropdowns if you ONLY coach in 1 club – choosing additional clubs charges the clubs for the background check.

If you do coach or volunteer in more than 1 club add the secondary and/or third org, you participate with.



## 11. READ AND ACCEPT ALL ELECTRONIC LEGAL AGREEMENTS (ELA'S)



9/16/2022 18

# 15. Click Continue to Background Check



#### 16. Enter your social security number

#### If you DO NOT have an SSN contact your club registrar

If an incorrect SSN is entered, you will be contacted to provide accurate information.

#### **Background Checking**